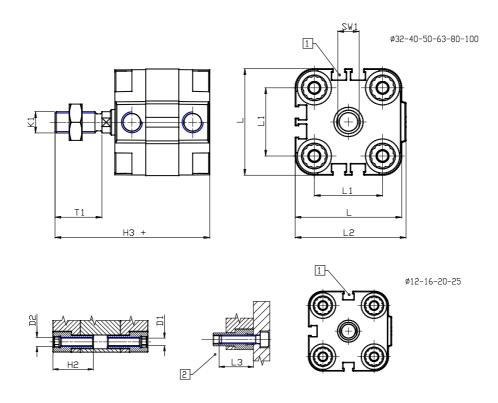

## DIMENSIONS

| (A.D. ()  | 0    |
|-----------|------|
| Ø D (mm)  | 8    |
| Ø D1 (mm) | 3.5  |
| D2        | M4   |
| D3        | M4   |
| Ø D4 (mm) | 3    |
| D5        | M3   |
| Ø D8 (mm) | 6    |
| D9 (mm)   | 5    |
| D10 (mm)  | 8    |
| E1        | M5   |
| F (mm)    | 8.0  |
| F1 (mm)   | 30.0 |
| H (mm)    | 38.0 |
| H1 (mm)   | 42.5 |
| H2 (mm)   | 18.5 |
| K1        | M8   |
| L (mm)    | 29   |
| L1 (mm)   | 18   |
| L2 (mm)   | 30.0 |
| L3 (mm)   | 16   |
| L4 (mm)   | 9.9  |
| T (mm)    | 8    |
| T1 (mm)   | 20   |

| T2 (mm)  | 4 |
|----------|---|
| SW1 (mm) | 7 |