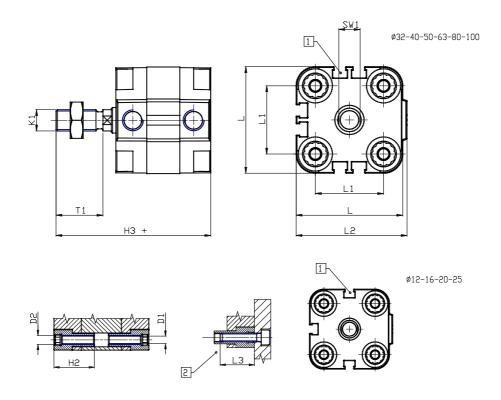

## DIMENSIONS

| Ø D (mm)  | 8    |
|-----------|------|
|           | 3.5  |
| Ø D1 (mm) |      |
| D2        | M4   |
| D3        | M4   |
| Ø D4 (mm) | 3    |
| D5        | M3   |
| Ø D8 (mm) | 6    |
| D9 (mm)   | 5    |
| D10 (mm)  | 8    |
| E1        | M5   |
| F (mm)    | 8.0  |
| F1 (mm)   | 30.0 |
| H (mm)    | 38.0 |
| H1 (mm)   | 42.5 |
| H2 (mm)   | 18.5 |
| K1        | M8   |
| L (mm)    | 29   |
| L1 (mm)   | 18   |
| L2 (mm)   | 30.0 |
| L3 (mm)   | 16   |
| L4 (mm)   | 9.9  |
| T (mm)    | 8    |
| T1 (mm)   | 20   |

| Т | '2 (mm)  | 4 |
|---|----------|---|
| S | SW1 (mm) | 7 |