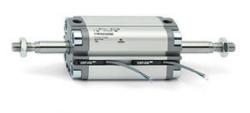

# **Compact cylinders - Series 31**

Product code: 31M2A016A200

### TECHNICAL DATA

| Series             | 31                                                             |
|--------------------|----------------------------------------------------------------|
| Version            | M=male rod thread                                              |
| Operation          | 2=double-acting                                                |
| Diameter (mm)      | 16                                                             |
| Stroke type        | standard                                                       |
| Stroke (mm)        | 200                                                            |
| Rod seals material | •                                                              |
| Materials          | A = rolled stainless steel AISI 303 rod tube profile aluminium |
| Construction       | A = standard                                                   |