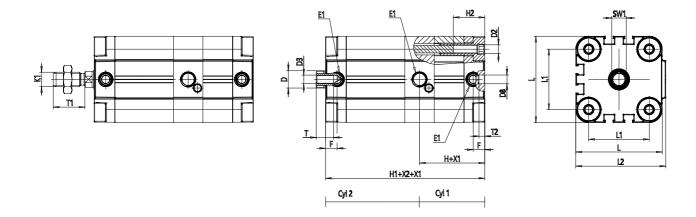

## **DIMENSIONS**

| ØD (mm)  | 8    |
|----------|------|
| ØD1 (mm) | 3.5  |
| D2       | M4   |
| D3       | M4   |
| D4 (mm)  | 3    |
| D5       | M3   |
| ØD8 (mm) | 6    |
| D9 (mm)  | 5    |
| D10 (mm) | 8    |
| E1       | M5   |
| F (mm)   | 8.0  |
| F1 (mm)  | 30.0 |
| FX (mm)  | 12.5 |
| H (mm)   | 34.5 |
| H1 (mm)  | 63.5 |
| H2 (mm)  | 12.5 |
| H3 (mm)  | 62.5 |
| H4 (mm)  | 0.0  |
| K1       | M8   |
| L (mm)   | 29   |
| L1 (mm)  | 18   |
| L2 (mm)  | 30.0 |
| L3 (mm)  | 16   |

| L4 (mm)  | 9.9 |
|----------|-----|
| T (mm)   | 8   |
| T1 (mm)  | 20  |
| T2 (mm)  | 4   |
| SW1 (mm) | 7   |
| SWK (mm) | 6   |