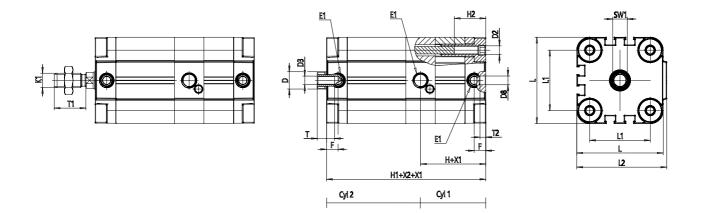

# DIMENSIONS

| ØD (mm)  | 8    |
|----------|------|
| ØD1 (mm) | 3.5  |
| D2       | M4   |
| D3       | M4   |
| D4 (mm)  | 3    |
| D5       | M3   |
| ØD8 (mm) | 6    |
| D9 (mm)  | 5    |
| D10 (mm) | 8    |
| E1       | M5   |
| F (mm)   | 8.0  |
| F1 (mm)  | 30.0 |
| FX (mm)  | 12.5 |
| H (mm)   | 34.5 |
| H1 (mm)  | 63.5 |
| H2 (mm)  | 12.5 |
| H3 (mm)  | 62.5 |
| H4 (mm)  | 0.0  |
| К1       | M8   |
| L (mm)   | 29   |
| L1 (mm)  | 18   |
| L2 (mm)  | 30.0 |
| L3 (mm)  | 16   |

| L4 (mm)  | 9.9 |
|----------|-----|
| T (mm)   | 8   |
| T1 (mm)  | 20  |
| T2 (mm)  | 4   |
| SW1 (mm) | 7   |
| SWK (mm) | 6   |