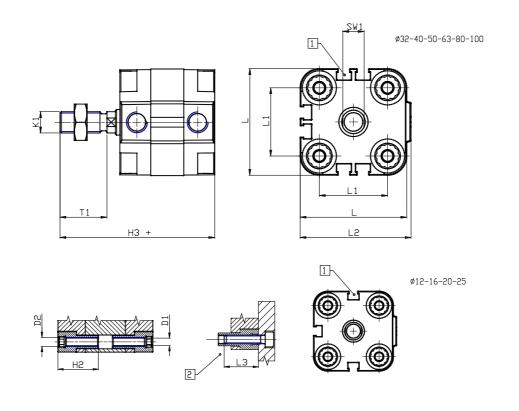

### DIMENSIONS

| r         |          |
|-----------|----------|
| Ø D (mm)  | 10       |
| Ø D1 (mm) | 4.5      |
| D2        | M5       |
| D3        | M5       |
| Ø D4 (mm) | 4        |
| D5        | M4       |
| Ø D8 (mm) | 6        |
| D9 (mm)   | 6        |
| D10 (mm)  | 10       |
| E1        | M5       |
| F (mm)    | 8.0      |
| F1 (mm)   | 30.0     |
| H (mm)    | 38.0     |
| H1 (mm)   | 42.5     |
| H2 (mm)   | 18.5     |
| K1        | M10x1,25 |
| L (mm)    | 36       |
| L1 (mm)   | 22       |
| L2 (mm)   | 37.5     |
| L3 (mm)   | 18       |
| L4 (mm)   | 12.0     |
| T (mm)    | 10       |
| T1 (mm)   | 22       |

| T2 (mm)  | 4 |
|----------|---|
| SW1 (mm) | 8 |