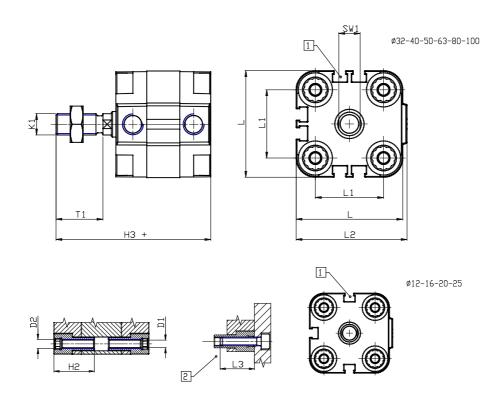

## DIMENSIONS

| F         |          |
|-----------|----------|
| Ø D (mm)  | 10       |
| Ø D1 (mm) | 4.5      |
| D2        | M5       |
| D3        | M5       |
| Ø D4 (mm) | 4        |
| D5        | M4       |
| Ø D8 (mm) | 6        |
| D9 (mm)   | 6        |
| D10 (mm)  | 10       |
| E1        | M5       |
| F (mm)    | 8.0      |
| F1 (mm)   | 30.0     |
| H (mm)    | 38.0     |
| H1 (mm)   | 42.5     |
| H2 (mm)   | 18.5     |
| K1        | M10x1,25 |
| L (mm)    | 36       |
| L1 (mm)   | 22       |
| L2 (mm)   | 37.5     |
| L3 (mm)   | 18       |
| L4 (mm)   | 12.0     |
| T (mm)    | 10       |
| T1 (mm)   | 22       |

| T2 (mm)  | 4 |
|----------|---|
| SW1 (mm) | 8 |