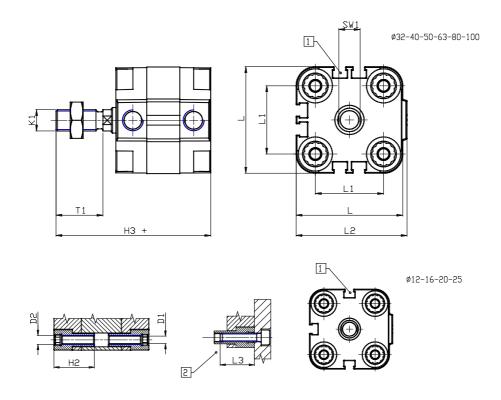

## DIMENSIONS

| ~ n / \   | 10       |
|-----------|----------|
| Ø D (mm)  | 10       |
| Ø D1 (mm) | 4.5      |
| D2        | M5       |
| D3        | M5       |
| Ø D4 (mm) | 4        |
| D5        | M4       |
| Ø D8 (mm) | 6        |
| D9 (mm)   | 6        |
| D10 (mm)  | 10       |
| E1        | M5       |
| F (mm)    | 8.0      |
| F1 (mm)   | 30.0     |
| H (mm)    | 38.0     |
| H1 (mm)   | 42.5     |
| H2 (mm)   | 18.5     |
| K1        | M10x1,25 |
| L (mm)    | 36       |
| L1 (mm)   | 22       |
| L2 (mm)   | 37.5     |
| L3 (mm)   | 18       |
| L4 (mm)   | 12.0     |
| T (mm)    | 10       |
| T1 (mm)   | 22       |

| T2 (mm)  | 4 |
|----------|---|
| SW1 (mm) | 8 |