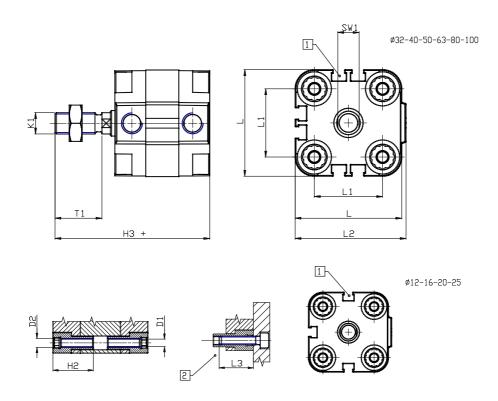

## DIMENSIONS

| ~ n / \   | 10       |
|-----------|----------|
| Ø D (mm)  | 10       |
| Ø D1 (mm) | 4.5      |
| D2        | M5       |
| D3        | M5       |
| Ø D4 (mm) | 4        |
| D5        | M4       |
| Ø D8 (mm) | 6        |
| D9 (mm)   | 6        |
| D10 (mm)  | 10       |
| E1        | M5       |
| F (mm)    | 8.0      |
| F1 (mm)   | 30.0     |
| H (mm)    | 38.0     |
| H1 (mm)   | 42.5     |
| H2 (mm)   | 18.5     |
| K1        | M10x1,25 |
| L (mm)    | 36       |
| L1 (mm)   | 22       |
| L2 (mm)   | 37.5     |
| L3 (mm)   | 18       |
| L4 (mm)   | 12.0     |
| T (mm)    | 10       |
| T1 (mm)   | 22       |

| T2 (mm)  | 4 |
|----------|---|
| SW1 (mm) | 8 |