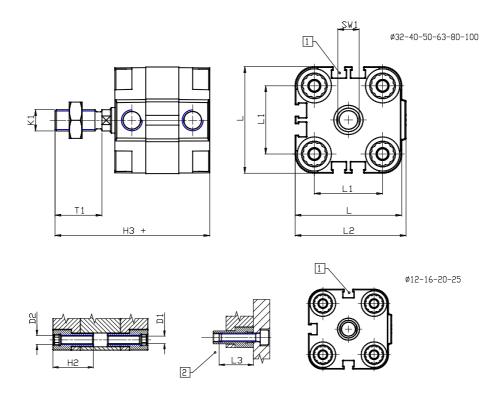

## DIMENSIONS

| F         |          |
|-----------|----------|
| Ø D (mm)  | 10       |
| Ø D1 (mm) | 4.5      |
| D2        | M5       |
| D3        | M5       |
| Ø D4 (mm) | 4        |
| D5        | M4       |
| Ø D8 (mm) | 6        |
| D9 (mm)   | 6        |
| D10 (mm)  | 10       |
| E1        | M5       |
| F (mm)    | 8.0      |
| F1 (mm)   | 30.0     |
| H (mm)    | 38.0     |
| H1 (mm)   | 42.5     |
| H2 (mm)   | 18.5     |
| K1        | M10x1,25 |
| L (mm)    | 36       |
| L1 (mm)   | 22       |
| L2 (mm)   | 37.5     |
| L3 (mm)   | 18       |
| L4 (mm)   | 12.0     |
| T (mm)    | 10       |
| T1 (mm)   | 22       |

| T2 (mm)  | 4 |
|----------|---|
| SW1 (mm) | 8 |