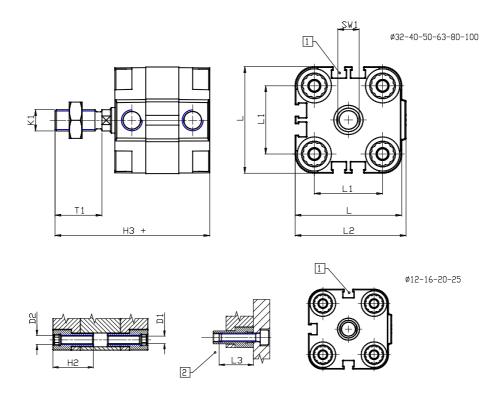

## DIMENSIONS

| Ø D (mm)  | 10       |
|-----------|----------|
| Ø D1 (mm) | 4.5      |
| D2        | M5       |
| D3        | M5       |
| Ø D4 (mm) | 4        |
| D5        | M4       |
| Ø D8 (mm) | 6        |
| D9 (mm)   | 6        |
| D10 (mm)  | 10       |
| E1        | M5       |
| F (mm)    | 8.0      |
| F1 (mm)   | 30.0     |
| H (mm)    | 38.0     |
| H1 (mm)   | 42.5     |
| H2 (mm)   | 18.5     |
| K1        | M10x1,25 |
| L (mm)    | 36       |
| L1 (mm)   | 22       |
| L2 (mm)   | 37.5     |
| L3 (mm)   | 18       |
| L4 (mm)   | 12.0     |
| T (mm)    | 10       |
| T1 (mm)   | 22       |

| T2 (mm)  | 4 |
|----------|---|
| SW1 (mm) | 8 |