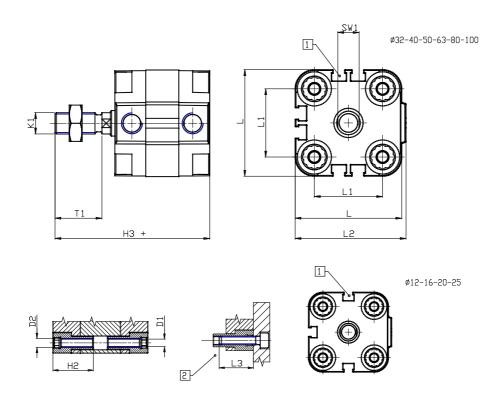

## DIMENSIONS

| Ø D (mm)  | 10       |
|-----------|----------|
| Ø D1 (mm) | 4.5      |
| D2        | M5       |
| D3        | M5       |
| Ø D4 (mm) | 4        |
| D5        | M4       |
| Ø D8 (mm) | 6        |
| D9 (mm)   | 6        |
| D10 (mm)  | 10       |
| E1        | M5       |
| F (mm)    | 8.0      |
| F1 (mm)   | 30.0     |
| H (mm)    | 38.0     |
| H1 (mm)   | 42.5     |
| H2 (mm)   | 18.5     |
| K1        | M10x1,25 |
| L (mm)    | 36       |
| L1 (mm)   | 22       |
| L2 (mm)   | 37.5     |
| L3 (mm)   | 18       |
| L4 (mm)   | 12.0     |
| T (mm)    | 10       |
| T1 (mm)   | 22       |

| T2 (mm)  | 4 |
|----------|---|
| SW1 (mm) | 8 |