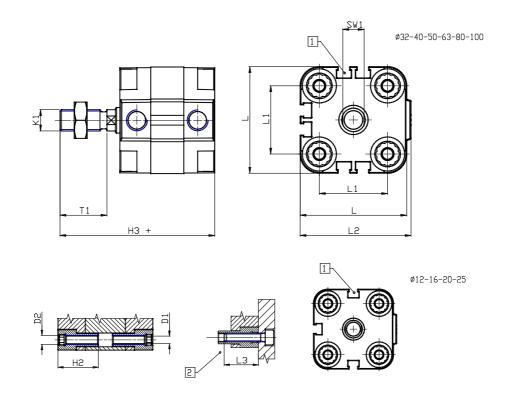

### DIMENSIONS

| r         |          |
|-----------|----------|
| Ø D (mm)  | 10       |
| Ø D1 (mm) | 4.5      |
| D2        | M5       |
| D3        | M5       |
| Ø D4 (mm) | 4        |
| D5        | M4       |
| Ø D8 (mm) | 6        |
| D9 (mm)   | 6        |
| D10 (mm)  | 10       |
| E1        | M5       |
| F (mm)    | 8.0      |
| F1 (mm)   | 30.0     |
| H (mm)    | 38.0     |
| H1 (mm)   | 42.5     |
| H2 (mm)   | 18.5     |
| K1        | M10x1,25 |
| L (mm)    | 36       |
| L1 (mm)   | 22       |
| L2 (mm)   | 37.5     |
| L3 (mm)   | 18       |
| L4 (mm)   | 12.0     |
| T (mm)    | 10       |
| T1 (mm)   | 22       |

| T2 (mm)  | 4 |
|----------|---|
| SW1 (mm) | 8 |