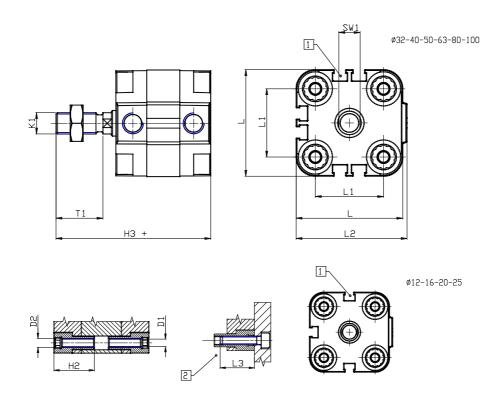

## DIMENSIONS

| F         |          |
|-----------|----------|
| Ø D (mm)  | 10       |
| Ø D1 (mm) | 4.5      |
| D2        | M5       |
| D3        | M5       |
| Ø D4 (mm) | 4        |
| D5        | M4       |
| Ø D8 (mm) | 6        |
| D9 (mm)   | 6        |
| D10 (mm)  | 10       |
| E1        | M5       |
| F (mm)    | 8.0      |
| F1 (mm)   | 30.0     |
| H (mm)    | 38.0     |
| H1 (mm)   | 42.5     |
| H2 (mm)   | 18.5     |
| K1        | M10x1,25 |
| L (mm)    | 36       |
| L1 (mm)   | 22       |
| L2 (mm)   | 37.5     |
| L3 (mm)   | 18       |
| L4 (mm)   | 12.0     |
| T (mm)    | 10       |
| T1 (mm)   | 22       |

| T2 (mm)  | 4 |
|----------|---|
| SW1 (mm) | 8 |