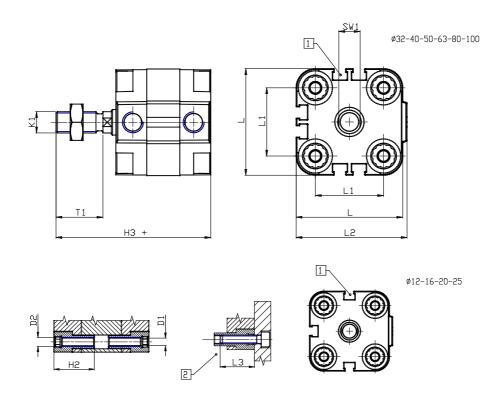

## DIMENSIONS

| 10       |
|----------|
| 4.5      |
| M5       |
| M5       |
| 4        |
| M4       |
| 6        |
| 6        |
| 10       |
| M5       |
| 8.0      |
| 30.0     |
| 38.0     |
| 42.5     |
| 18.5     |
| M10x1,25 |
| 36       |
| 22       |
| 37.5     |
| 18       |
| 12.0     |
| 10       |
| 22       |
|          |

| T2 (mm)  | 4 |
|----------|---|
| SW1 (mm) | 8 |