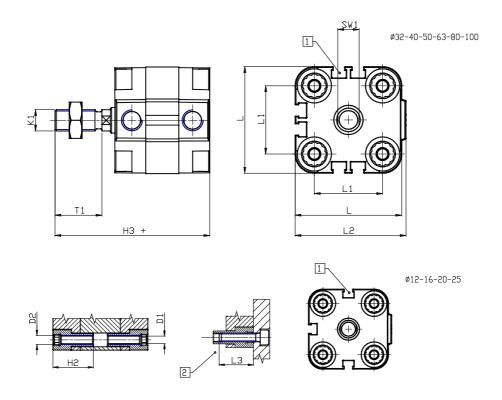

## DIMENSIONS

| G D (mm)  | 40       |
|-----------|----------|
| Ø D (mm)  | 10       |
| Ø D1 (mm) | 4.5      |
| D2        | M5       |
| D3        | M5       |
| Ø D4 (mm) | 4        |
| D5        | M4       |
| Ø D8 (mm) | 6        |
| D9 (mm)   | 6        |
| D10 (mm)  | 10       |
| E1        | M5       |
| F (mm)    | 8.0      |
| F1 (mm)   | 30.0     |
| H (mm)    | 38.0     |
| H1 (mm)   | 42.5     |
| H2 (mm)   | 18.5     |
| K1        | M10x1,25 |
| L (mm)    | 36       |
| L1 (mm)   | 22       |
| L2 (mm)   | 37.5     |
| L3 (mm)   | 18       |
| L4 (mm)   | 12.0     |
| T (mm)    | 10       |
| T1 (mm)   | 22       |

| T2 (mm)  | 4 |
|----------|---|
| SW1 (mm) | 8 |