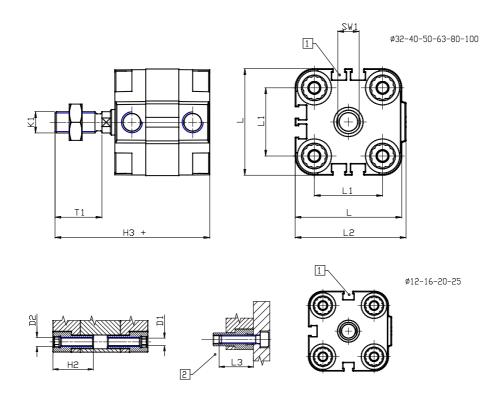

## DIMENSIONS

| 10       |
|----------|
| 4.5      |
| M5       |
| M5       |
| 4        |
| M4       |
| 6        |
| 6        |
| 10       |
| M5       |
| 8.0      |
| 30.0     |
| 38.0     |
| 42.5     |
| 18.5     |
| M10x1,25 |
| 36       |
| 22       |
| 37.5     |
| 18       |
| 12.0     |
| 10       |
| 22       |
|          |

| T2 (mm)  | 4 |
|----------|---|
| SW1 (mm) | 8 |