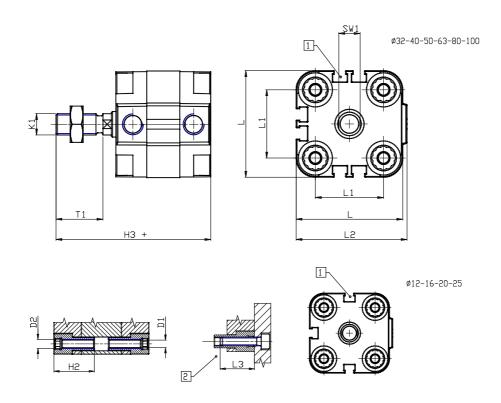

## DIMENSIONS

| 10       |
|----------|
| 4.5      |
| M5       |
| M5       |
| 4        |
| M4       |
| 6        |
| 6        |
| 10       |
| M5       |
| 8.0      |
| 30.0     |
| 38.0     |
| 42.5     |
| 18.5     |
| M10x1,25 |
| 36       |
| 22       |
| 37.5     |
| 18       |
| 12.0     |
| 10       |
| 22       |
|          |

| T2 (mm)  | 4 |
|----------|---|
| SW1 (mm) | 8 |