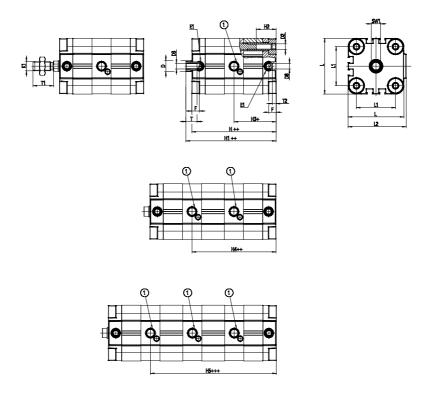

## DIMENSIONS

| ØD (mm)  | 10       |
|----------|----------|
| D2       | M5       |
| D3       | M5       |
| ØD8 (mm) | 6        |
| E1       | M5       |
| F (mm)   | 8.0      |
| H (mm)   | 43.5     |
| H1 (mm)  | 78.0     |
| H2 (mm)  | 17.0     |
| H3 (mm)  | 64.5     |
| H4 (mm)  | 0.0      |
| K1       | M10x1,25 |
| L (mm)   | 36       |
| L1 (mm)  | 22       |
| L2 (mm)  | 37.5     |
| T (mm)   | 10       |
| T1 (mm)  | 22       |
| T2 (mm)  | 4        |
| SW1 (mm) | 8        |