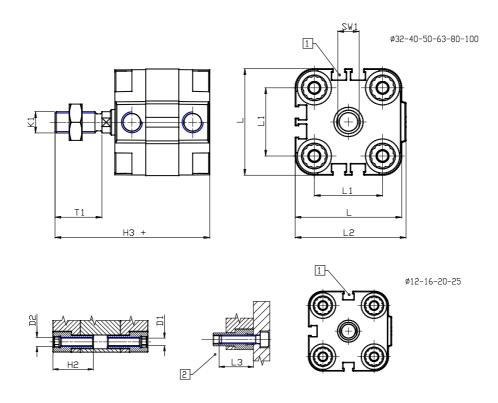

## DIMENSIONS

| Ø D (mm)  | 10       |
|-----------|----------|
| Ø D1 (mm) | 4.5      |
| D2        | M5       |
| D3        | M5       |
| Ø D4 (mm) | 4        |
| D5        | M4       |
| Ø D8 (mm) | 6        |
| D9 (mm)   | 6        |
| D10 (mm)  | 10       |
| E1        | M5       |
| F (mm)    | 8.0      |
| F1 (mm)   | 30.0     |
| H (mm)    | 38.0     |
| H1 (mm)   | 42.5     |
| H2 (mm)   | 18.5     |
| K1        | M10x1,25 |
| L (mm)    | 36       |
| L1 (mm)   | 22       |
| L2 (mm)   | 37.5     |
| L3 (mm)   | 18       |
| L4 (mm)   | 12.0     |
| T (mm)    | 10       |
| T1 (mm)   | 22       |

| T2 (mm)  | 4 |
|----------|---|
| SW1 (mm) | 8 |