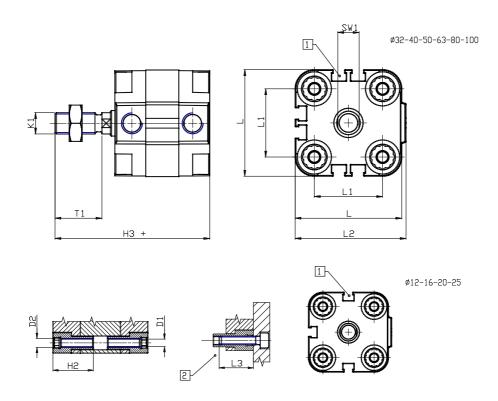

## DIMENSIONS

| 10       |
|----------|
| 4.5      |
| M5       |
| M5       |
| 4        |
| M4       |
| 6        |
| 6        |
| 10       |
| M5       |
| 8.0      |
| 30.0     |
| 38.0     |
| 42.5     |
| 18.5     |
| M10x1,25 |
| 36       |
| 22       |
| 37.5     |
| 18       |
| 12.0     |
| 10       |
| 22       |
|          |

| T2 (mm)  | 4 |
|----------|---|
| SW1 (mm) | 8 |