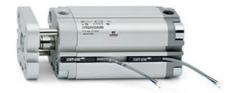

## **Compact cylinders - Series 31**

Product code: 31M2A020A130

Datasheet creation date: 07/03/2025 20:18

Check the most updated document online 3 click here

## TECHNICAL DATA

| Series             | 31                                                             |
|--------------------|----------------------------------------------------------------|
| Version            | M=male rod thread                                              |
| Operation          | 2=double-acting                                                |
| Diameter (mm)      | 20                                                             |
| Stroke type        | variable                                                       |
| Stroke (mm)        | 130                                                            |
| Rod seals material | •                                                              |
| Materials          | A = rolled stainless steel AISI 303 rod tube profile aluminium |
| Construction       | A = standard                                                   |

## **Compact cylinders - Series 31**

Product code: 31M2A020A130