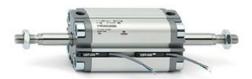

## **Compact cylinders - Series 31**

Product code: 31M2A020A130

Datasheet creation date: 07/03/2025 20:18

Check the most updated document online 3 click here

## TECHNICAL DATA

| Series             | 31                                                             |
|--------------------|----------------------------------------------------------------|
| Version            | M=male rod thread                                              |
| Operation          | 2=double-acting                                                |
| Diameter (mm)      | 20                                                             |
| Stroke type        | variable                                                       |
| Stroke (mm)        | 130                                                            |
| Rod seals material | •                                                              |
| Materials          | A = rolled stainless steel AISI 303 rod tube profile aluminium |
| Construction       | A = standard                                                   |

## **Compact cylinders - Series 31**

Product code: 31M2A020A130