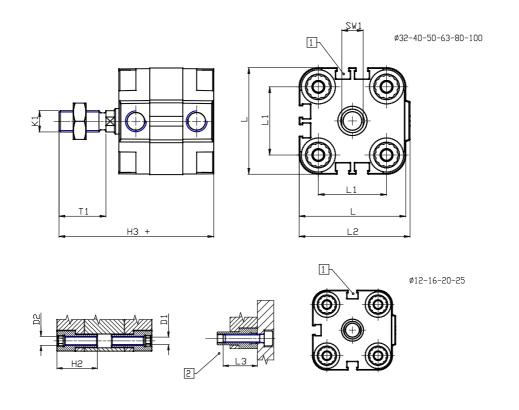

### DIMENSIONS

| Ø D (mm)  | 10       |
|-----------|----------|
| Ø D1 (mm) | 4.5      |
| D2        | M5       |
| D3        | M5       |
| Ø D4 (mm) | 4        |
| D5        | M4       |
| Ø D8 (mm) | 6        |
| D9 (mm)   | 6        |
| D10 (mm)  | 10       |
| E1        | M5       |
| F (mm)    | 8.0      |
| F1 (mm)   | 30.0     |
| H (mm)    | 38.0     |
| H1 (mm)   | 42.5     |
| H2 (mm)   | 18.5     |
| K1        | M10x1,25 |
| L (mm)    | 36       |
| L1 (mm)   | 22       |
| L2 (mm)   | 37.5     |
| L3 (mm)   | 18       |
| L4 (mm)   | 12.0     |
| T (mm)    | 10       |
| T1 (mm)   | 22       |

| T2 (mm)  | 4 |
|----------|---|
| SW1 (mm) | 8 |