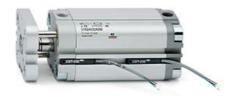

## **Compact cylinders - Series 31**

Product code: 31M2A020A170

Datasheet creation date: 07/03/2025 20:18

Check the most updated document online 3 click here

## **Compact cylinders - Series 31**

Product code: 31M2A020A170

## TECHNICAL DATA

| Series             | 31                                                             |
|--------------------|----------------------------------------------------------------|
| Version            | M=male rod thread                                              |
| Operation          | 2=double-acting                                                |
| Diameter (mm)      | 20                                                             |
| Stroke type        | variable                                                       |
| Stroke (mm)        | 170                                                            |
| Rod seals material | -                                                              |
| Materials          | A = rolled stainless steel AISI 303 rod tube profile aluminium |
| Construction       | A = standard                                                   |