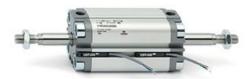

## **Compact cylinders - Series 31**

Product code: 31M2A020A170

Datasheet creation date: 07/03/2025 20:18

Check the most updated document online 3 click here

## **Compact cylinders - Series 31**

Product code: 31M2A020A170

## TECHNICAL DATA

| Series             | 31                                                             |
|--------------------|----------------------------------------------------------------|
| Version            | M=male rod thread                                              |
| Operation          | 2=double-acting                                                |
| Diameter (mm)      | 20                                                             |
| Stroke type        | variable                                                       |
| Stroke (mm)        | 170                                                            |
| Rod seals material | -                                                              |
| Materials          | A = rolled stainless steel AISI 303 rod tube profile aluminium |
| Construction       | A = standard                                                   |