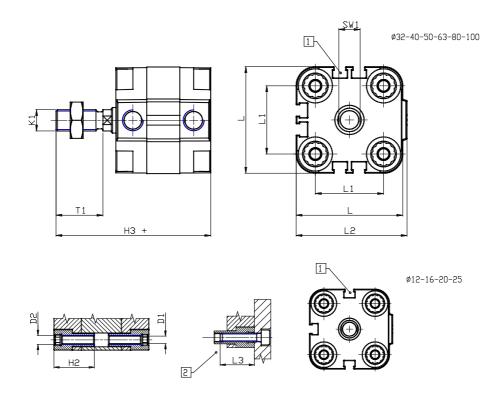

## DIMENSIONS

| Ø D (mm)  | 10       |
|-----------|----------|
| Ø D1 (mm) | 4.5      |
| D2        | M5       |
| D3        | M5       |
| Ø D4 (mm) | 4        |
| D5        | M4       |
| Ø D8 (mm) | 6        |
| D9 (mm)   | 6        |
| D10 (mm)  | 10       |
| E1        | M5       |
| F (mm)    | 8.0      |
| F1 (mm)   | 30.0     |
| H (mm)    | 38.0     |
| H1 (mm)   | 42.5     |
| H2 (mm)   | 18.5     |
| K1        | M10x1,25 |
| L (mm)    | 36       |
| L1 (mm)   | 22       |
| L2 (mm)   | 37.5     |
| L3 (mm)   | 18       |
| L4 (mm)   | 12.0     |
| T (mm)    | 10       |
| T1 (mm)   | 22       |

| T2 (mm)  | 4 |
|----------|---|
| SW1 (mm) | 8 |