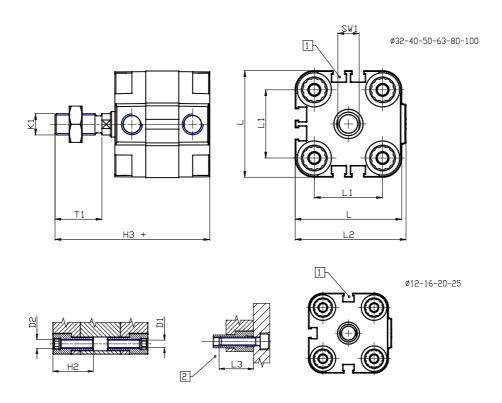

## DIMENSIONS

| Ø D (mm)  | 10       |
|-----------|----------|
| Ø D1 (mm) | 4.5      |
| D2        | M5       |
| D3        | M5       |
| Ø D4 (mm) | 4        |
| D5        | M4       |
| Ø D8 (mm) | 6        |
| D9 (mm)   | 6        |
| D10 (mm)  | 10       |
| E1        | M5       |
| F (mm)    | 8.0      |
| F1 (mm)   | 30.0     |
| H (mm)    | 38.0     |
| H1 (mm)   | 42.5     |
| H2 (mm)   | 18.5     |
| K1        | M10x1,25 |
| L (mm)    | 36       |
| L1 (mm)   | 22       |
| L2 (mm)   | 37.5     |
| L3 (mm)   | 18       |
| L4 (mm)   | 12.0     |
| T (mm)    | 10       |
| T1 (mm)   | 22       |

| T2 (mm)  | 4 |
|----------|---|
| SW1 (mm) | 8 |