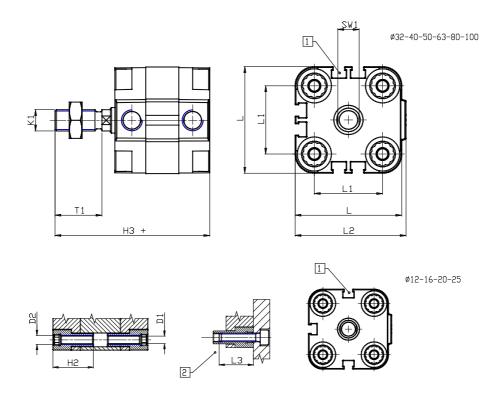

## DIMENSIONS

| Ø D (mm)  | 10       |
|-----------|----------|
| Ø D1 (mm) | 4.5      |
| D2        | M5       |
| D3        | M5       |
| Ø D4 (mm) | 5        |
| D5        | M5       |
| Ø D8 (mm) | 6        |
| D9 (mm)   | 6        |
| D10 (mm)  | 14       |
| E1        | M5       |
| F (mm)    | 8.0      |
| F1 (mm)   | 31.5     |
| H (mm)    | 39.5     |
| H1 (mm)   | 45.0     |
| H2 (mm)   | 18.5     |
| K1        | M10x1,25 |
| L (mm)    | 40       |
| L1 (mm)   | 26       |
| L2 (mm)   | 41.5     |
| L3 (mm)   | 18       |
| L4 (mm)   | 15.6     |
| T (mm)    | 10       |
| T1 (mm)   | 22       |

| T2 (mm)  | 4 |
|----------|---|
| SW1 (mm) | 8 |