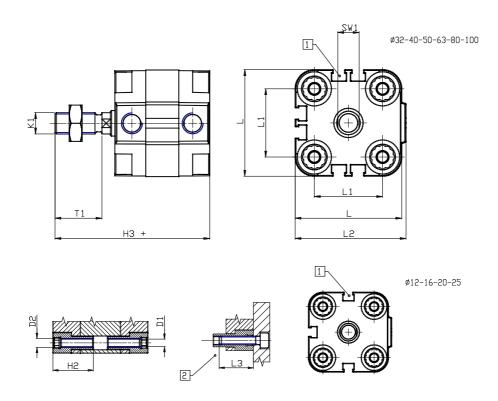

## DIMENSIONS

| Ø D (mm)  | 10       |
|-----------|----------|
| Ø D1 (mm) | 4.5      |
| D2        | M5       |
| D3        | M5       |
| Ø D4 (mm) | 5        |
| D5        | M5       |
| Ø D8 (mm) | 6        |
| D9 (mm)   | 6        |
| D10 (mm)  | 14       |
| E1        | M5       |
| F (mm)    | 8.0      |
| F1 (mm)   | 31.5     |
| H (mm)    | 39.5     |
| H1 (mm)   | 45.0     |
| H2 (mm)   | 18.5     |
| K1        | M10x1,25 |
| L (mm)    | 40       |
| L1 (mm)   | 26       |
| L2 (mm)   | 41.5     |
| L3 (mm)   | 18       |
| L4 (mm)   | 15.6     |
| T (mm)    | 10       |
| T1 (mm)   | 22       |

| T2 (mm)  | 4 |
|----------|---|
| SW1 (mm) | 8 |