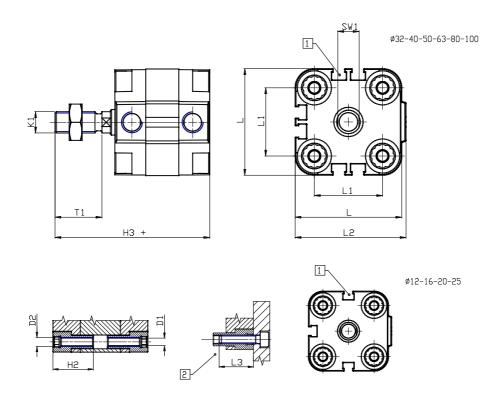

## DIMENSIONS

| Ø D (mm)  | 10       |
|-----------|----------|
| Ø D1 (mm) | 4.5      |
| D2        | M5       |
| D3        | M5       |
| Ø D4 (mm) | 5        |
| D5        | M5       |
| Ø D8 (mm) | 6        |
| D9 (mm)   | 6        |
| D10 (mm)  | 14       |
| E1        | M5       |
| F (mm)    | 8.0      |
| F1 (mm)   | 31.5     |
| H (mm)    | 39.5     |
| H1 (mm)   | 45.0     |
| H2 (mm)   | 18.5     |
| K1        | M10x1,25 |
| L (mm)    | 40       |
| L1 (mm)   | 26       |
| L2 (mm)   | 41.5     |
| L3 (mm)   | 18       |
| L4 (mm)   | 15.6     |
| T (mm)    | 10       |
| T1 (mm)   | 22       |

| T2 (mm)  | 4 |
|----------|---|
| SW1 (mm) | 8 |