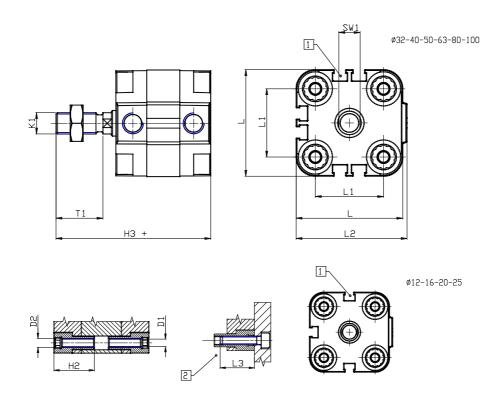

## DIMENSIONS

| Ø D (mm)  | 10       |
|-----------|----------|
| Ø D1 (mm) | 4.5      |
| D2        | M5       |
| D3        | M5       |
| Ø D4 (mm) | 5        |
| D5        | M5       |
| Ø D8 (mm) | 6        |
| D9 (mm)   | 6        |
| D10 (mm)  | 14       |
| E1        | M5       |
| F (mm)    | 8.0      |
| F1 (mm)   | 31.5     |
| H (mm)    | 39.5     |
| H1 (mm)   | 45.0     |
| H2 (mm)   | 18.5     |
| K1        | M10x1,25 |
| L (mm)    | 40       |
| L1 (mm)   | 26       |
| L2 (mm)   | 41.5     |
| L3 (mm)   | 18       |
| L4 (mm)   | 15.6     |
| T (mm)    | 10       |
| T1 (mm)   | 22       |

| T2 (mm)  | 4 |
|----------|---|
| SW1 (mm) | 8 |