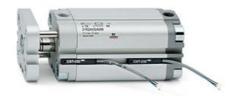

## **Compact cylinders - Series 31**

Product code: 31M2A025A200

Datasheet creation date: 07/03/2025 20:22

Check the most updated document online 3 click here

## **Compact cylinders - Series 31**

Product code: 31M2A025A200

## TECHNICAL DATA

| Series             | 31                                                             |
|--------------------|----------------------------------------------------------------|
| Version            | M=male rod thread                                              |
| Operation          | 2=double-acting                                                |
| Diameter (mm)      | 25                                                             |
| Stroke type        | standard                                                       |
| Stroke (mm)        | 200                                                            |
| Rod seals material | -                                                              |
| Materials          | A = rolled stainless steel AISI 303 rod tube profile aluminium |
| Construction       | A = standard                                                   |