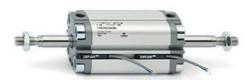

## **Compact cylinders - Series 31**

Product code: 31M2A025A200

Datasheet creation date: 07/03/2025 20:22

Check the most updated document online 3 click here

## **Compact cylinders - Series 31**

Product code: 31M2A025A200

## TECHNICAL DATA

| Series             | 31                                                             |
|--------------------|----------------------------------------------------------------|
| Version            | M=male rod thread                                              |
| Operation          | 2=double-acting                                                |
| Diameter (mm)      | 25                                                             |
| Stroke type        | standard                                                       |
| Stroke (mm)        | 200                                                            |
| Rod seals material | -                                                              |
| Materials          | A = rolled stainless steel AISI 303 rod tube profile aluminium |
| Construction       | A = standard                                                   |