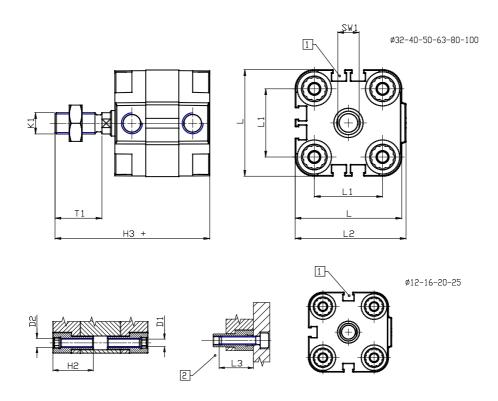

## DIMENSIONS

| F         |          |
|-----------|----------|
| Ø D (mm)  | 12       |
| Ø D1 (mm) | 5.5      |
| D2        | M6       |
| D3        | M6       |
| Ø D4 (mm) | 5        |
| D5        | M5       |
| Ø D8 (mm) | 6        |
| D9 (mm)   | 6        |
| D10 (mm)  | 17       |
| E1        | G1\8     |
| F (mm)    | 8.0      |
| F1 (mm)   | 36.5     |
| H (mm)    | 44.5     |
| H1 (mm)   | 50.5     |
| H2 (mm)   | 21.5     |
| K1        | M10x1,25 |
| L (mm)    | 50       |
| L1 (mm)   | 32       |
| L2 (mm)   | 52.0     |
| L3 (mm)   | 20       |
| L4 (mm)   | 19.8     |
| T (mm)    | 12       |
| T1 (mm)   | 22       |

| T2 (mm)  | 4  |
|----------|----|
| SW1 (mm) | 10 |