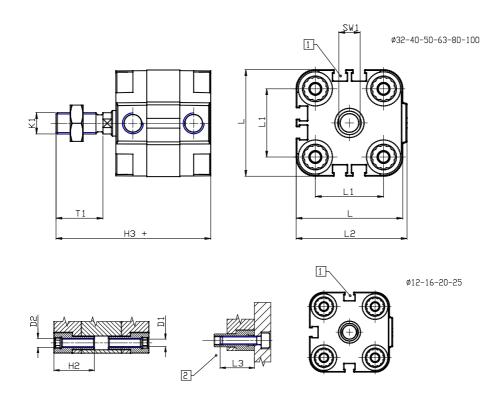

## DIMENSIONS

| (C.D. (mans) | 40       |
|--------------|----------|
| Ø D (mm)     | 12       |
| Ø D1 (mm)    | 5.5      |
| D2           | M6       |
| D3           | M6       |
| Ø D4 (mm)    | 5        |
| D5           | M5       |
| Ø D8 (mm)    | 6        |
| D9 (mm)      | 6        |
| D10 (mm)     | 17       |
| E1           | G1\8     |
| F (mm)       | 8.0      |
| F1 (mm)      | 36.5     |
| H (mm)       | 44.5     |
| H1 (mm)      | 50.5     |
| H2 (mm)      | 21.5     |
| K1           | M10x1,25 |
| L (mm)       | 50       |
| L1 (mm)      | 32       |
| L2 (mm)      | 52.0     |
| L3 (mm)      | 20       |
| L4 (mm)      | 19.8     |
| T (mm)       | 12       |
| T1 (mm)      | 22       |

| T2 (mm)  | 4  |
|----------|----|
| SW1 (mm) | 10 |