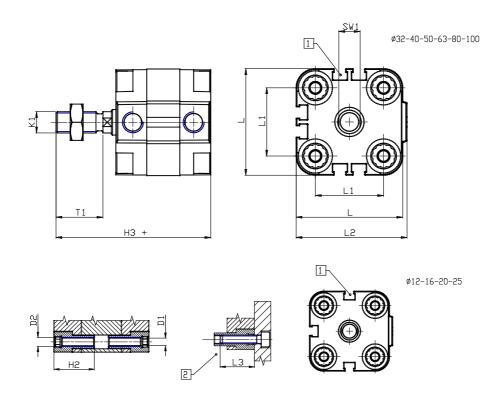

## DIMENSIONS

| Ø D (mm)  | 12       |
|-----------|----------|
| Ø D1 (mm) | 5.5      |
| D2        | M6       |
| D3        | M6       |
| Ø D4 (mm) | 5        |
| D5        | M5       |
| Ø D8 (mm) | 6        |
| D9 (mm)   | 6        |
| D10 (mm)  | 17       |
| E1        | G1\8     |
| F (mm)    | 8.0      |
| F1 (mm)   | 36.5     |
| H (mm)    | 44.5     |
| H1 (mm)   | 50.5     |
| H2 (mm)   | 21.5     |
| K1        | M10x1,25 |
| L (mm)    | 50       |
| L1 (mm)   | 32       |
| L2 (mm)   | 52.0     |
| L3 (mm)   | 20       |
| L4 (mm)   | 19.8     |
| T (mm)    | 12       |
| T1 (mm)   | 22       |

| T2 (mm)  | 4  |
|----------|----|
| SW1 (mm) | 10 |