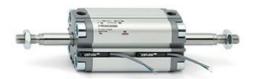

## **Compact cylinders - Series 31**

Product code: 31M2A032A030

Datasheet creation date: 07/03/2025 20:24

Check the most updated document online 3 click here

## TECHNICAL DATA

| Series             | 31                                                             |  |
|--------------------|----------------------------------------------------------------|--|
| Version            | M=male rod thread                                              |  |
| Operation          | 2=double-acting                                                |  |
| Diameter (mm)      | 32                                                             |  |
| Stroke type        | standard                                                       |  |
| Stroke (mm)        | 30                                                             |  |
| Rod seals material | -                                                              |  |
| Materials          | A = rolled stainless steel AISI 303 rod tube profile aluminium |  |
| Construction       | A = standard                                                   |  |

## **Compact cylinders - Series 31**

Product code: 31M2A032A030