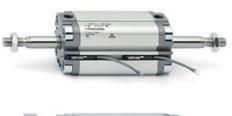

# **Compact cylinders - Series 31**

Product code: 31M2A032A030W

### TECHNICAL DATA

| Series             | 31                                                             |
|--------------------|----------------------------------------------------------------|
| Version            | M=male rod thread                                              |
| Operation          | 2=double-acting                                                |
| Diameter (mm)      | 32                                                             |
| Stroke type        | standard                                                       |
| Stroke (mm)        | 30                                                             |
| Rod seals material | W = seals in FKM for high temperatures (140°C),                |
| Materials          | A = rolled stainless steel AISI 303 rod tube profile aluminium |
| Construction       | A = standard                                                   |