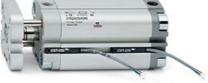

# **Compact cylinders - Series 31**

Product code: 31M2A032A030W

### TECHNICAL DATA

| Series             | 31                                                             |
|--------------------|----------------------------------------------------------------|
| Version            | M=male rod thread                                              |
| Operation          | 2=double-acting                                                |
| Diameter (mm)      | 32                                                             |
| Stroke type        | standard                                                       |
| Stroke (mm)        | 30                                                             |
| Rod seals material | W = seals in FKM for high temperatures (140°C),                |
| Materials          | A = rolled stainless steel AISI 303 rod tube profile aluminium |
| Construction       | A = standard                                                   |