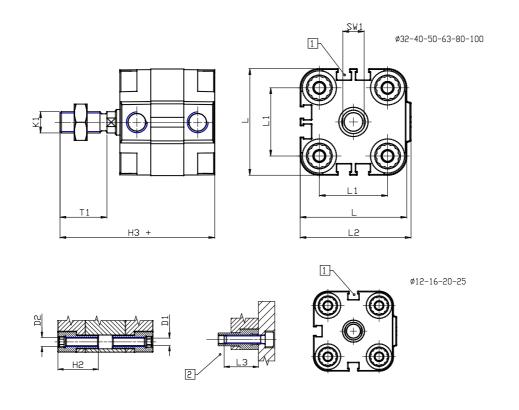

### DIMENSIONS

| Ø D (mm)  | 12       |
|-----------|----------|
| Ø D1 (mm) | 5.5      |
| D2        | M6       |
| D3        | M6       |
| Ø D4 (mm) | 5        |
| D5        | M5       |
| Ø D8 (mm) | 6        |
| D9 (mm)   | 6        |
| D10 (mm)  | 17       |
| E1        | G1\8     |
| F (mm)    | 8.0      |
| F1 (mm)   | 36.5     |
| H (mm)    | 44.5     |
| H1 (mm)   | 50.5     |
| H2 (mm)   | 21.5     |
| K1        | M10x1,25 |
| L (mm)    | 50       |
| L1 (mm)   | 32       |
| L2 (mm)   | 52.0     |
| L3 (mm)   | 20       |
| L4 (mm)   | 19.8     |
| T (mm)    | 12       |
| T1 (mm)   | 22       |

| T2 (mm)  | 4  |
|----------|----|
| SW1 (mm) | 10 |