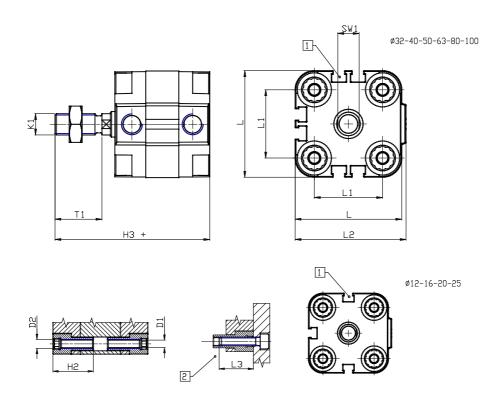

## DIMENSIONS

| (C.D. (mans) | 40       |
|--------------|----------|
| Ø D (mm)     | 12       |
| Ø D1 (mm)    | 5.5      |
| D2           | M6       |
| D3           | M6       |
| Ø D4 (mm)    | 5        |
| D5           | M5       |
| Ø D8 (mm)    | 6        |
| D9 (mm)      | 6        |
| D10 (mm)     | 17       |
| E1           | G1\8     |
| F (mm)       | 8.0      |
| F1 (mm)      | 36.5     |
| H (mm)       | 44.5     |
| H1 (mm)      | 50.5     |
| H2 (mm)      | 21.5     |
| K1           | M10x1,25 |
| L (mm)       | 50       |
| L1 (mm)      | 32       |
| L2 (mm)      | 52.0     |
| L3 (mm)      | 20       |
| L4 (mm)      | 19.8     |
| T (mm)       | 12       |
| T1 (mm)      | 22       |

| T2 (mm)  | 4  |
|----------|----|
| SW1 (mm) | 10 |