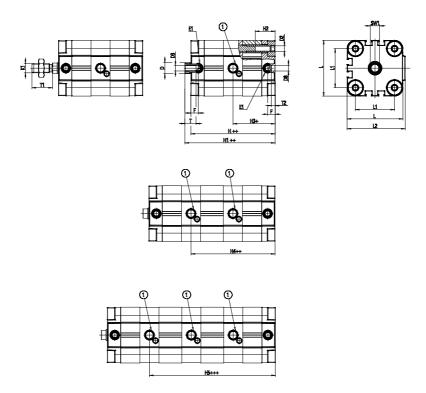

## DIMENSIONS

| ØD (mm)  | 12       |
|----------|----------|
| D2       | M6       |
| D3       | M6       |
| ØD8 (mm) | 6        |
| E1       | G1\8     |
| F (mm)   | 8.0      |
| H (mm)   | 46.5     |
| H1 (mm)  | 90.5     |
| H2 (mm)  | 21.5     |
| H3 (mm)  | 72.5     |
| H4 (mm)  | 0.0      |
| K1       | M10x1,25 |
| L (mm)   | 50       |
| L1 (mm)  | 32       |
| L2 (mm)  | 52.0     |
| T (mm)   | 12       |
| T1 (mm)  | 22       |
| T2 (mm)  | 4        |
| SW1 (mm) | 10       |