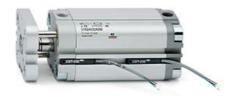

## **Compact cylinders - Series 31**

Product code: 31M2A032A085

Datasheet creation date: 07/03/2025 20:26

Check the most updated document online 3 click here

## **Compact cylinders - Series 31**

Product code: 31M2A032A085

## TECHNICAL DATA

| Series             | 31                                                             |  |
|--------------------|----------------------------------------------------------------|--|
| Version            | M=male rod thread                                              |  |
| Operation          | 2=double-acting                                                |  |
| Diameter (mm)      | 32                                                             |  |
| Stroke type        | variable                                                       |  |
| Stroke (mm)        | 85                                                             |  |
| Rod seals material | -                                                              |  |
| Materials          | A = rolled stainless steel AISI 303 rod tube profile aluminium |  |
| Construction       | A = standard                                                   |  |