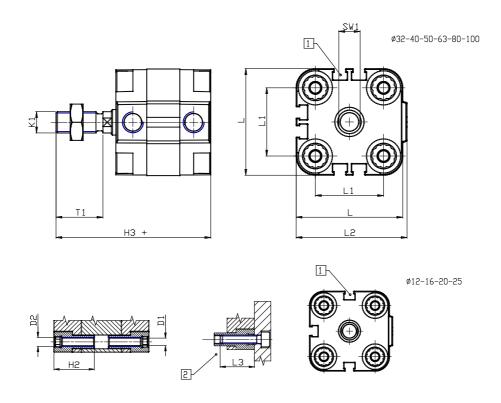

## DIMENSIONS

| (C.D. (mans) | 40       |
|--------------|----------|
| Ø D (mm)     | 12       |
| Ø D1 (mm)    | 5.5      |
| D2           | M6       |
| D3           | M6       |
| Ø D4 (mm)    | 5        |
| D5           | M5       |
| Ø D8 (mm)    | 6        |
| D9 (mm)      | 6        |
| D10 (mm)     | 17       |
| E1           | G1\8     |
| F (mm)       | 8.0      |
| F1 (mm)      | 36.5     |
| H (mm)       | 44.5     |
| H1 (mm)      | 50.5     |
| H2 (mm)      | 21.5     |
| K1           | M10x1,25 |
| L (mm)       | 50       |
| L1 (mm)      | 32       |
| L2 (mm)      | 52.0     |
| L3 (mm)      | 20       |
| L4 (mm)      | 19.8     |
| T (mm)       | 12       |
| T1 (mm)      | 22       |

| T2 (mm)  | 4  |
|----------|----|
| SW1 (mm) | 10 |