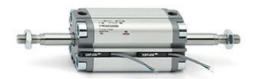

## **Compact cylinders - Series 31**

Product code: 31M2A032A085

Datasheet creation date: 07/03/2025 20:26

Check the most updated document online 3 click here

## **Compact cylinders - Series 31**

Product code: 31M2A032A085

## TECHNICAL DATA

| Series             | 31                                                             |  |
|--------------------|----------------------------------------------------------------|--|
| Version            | M=male rod thread                                              |  |
| Operation          | 2=double-acting                                                |  |
| Diameter (mm)      | 32                                                             |  |
| Stroke type        | variable                                                       |  |
| Stroke (mm)        | 85                                                             |  |
| Rod seals material | -                                                              |  |
| Materials          | A = rolled stainless steel AISI 303 rod tube profile aluminium |  |
| Construction       | A = standard                                                   |  |