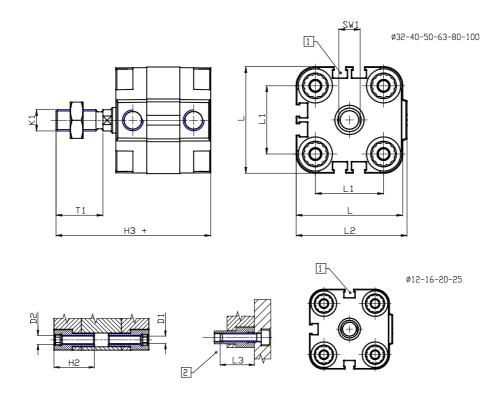

## DIMENSIONS

| 12       |
|----------|
| 5.5      |
| M6       |
| M6       |
| 5        |
| M5       |
| 6        |
| 6        |
| 17       |
| G1\8     |
| 8.0      |
| 36.5     |
| 44.5     |
| 50.5     |
| 21.5     |
| M10x1,25 |
| 50       |
| 32       |
| 52.0     |
| 20       |
| 19.8     |
| 12       |
| 22       |
|          |

| T2 (mm)  | 4  |
|----------|----|
| SW1 (mm) | 10 |