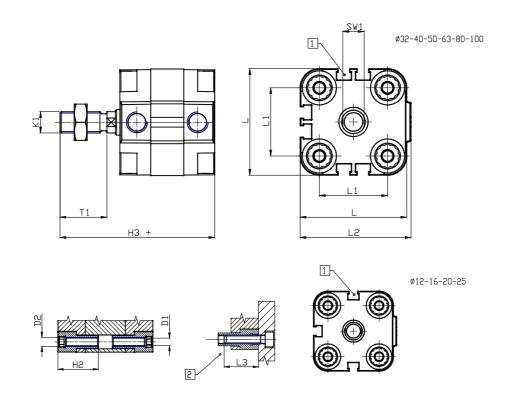

### DIMENSIONS

| r         |          |
|-----------|----------|
| Ø D (mm)  | 12       |
| Ø D1 (mm) | 5.5      |
| D2        | M6       |
| D3        | M6       |
| Ø D4 (mm) | 5        |
| D5        | M5       |
| Ø D8 (mm) | 6        |
| D9 (mm)   | 6        |
| D10 (mm)  | 17       |
| E1        | G1\8     |
| F (mm)    | 8.0      |
| F1 (mm)   | 36.5     |
| H (mm)    | 44.5     |
| H1 (mm)   | 50.5     |
| H2 (mm)   | 21.5     |
| K1        | M10x1,25 |
| L (mm)    | 50       |
| L1 (mm)   | 32       |
| L2 (mm)   | 52.0     |
| L3 (mm)   | 20       |
| L4 (mm)   | 19.8     |
| T (mm)    | 12       |
| T1 (mm)   | 22       |

| T2 (mm)  | 4  |
|----------|----|
| SW1 (mm) | 10 |