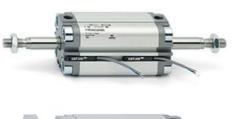

# **Compact cylinders - Series 31**

Product code: 31M2A032A125W

### TECHNICAL DATA

| Series             | 31                                                             |  |
|--------------------|----------------------------------------------------------------|--|
| Version            | M=male rod thread                                              |  |
| Operation          | 2=double-acting                                                |  |
| Diameter (mm)      | 32                                                             |  |
| Stroke type        | variable                                                       |  |
| Stroke (mm)        | 125                                                            |  |
| Rod seals material | W = seals in FKM for high temperatures (140°C),                |  |
| Materials          | A = rolled stainless steel AISI 303 rod tube profile aluminium |  |
| Construction       | A = standard                                                   |  |