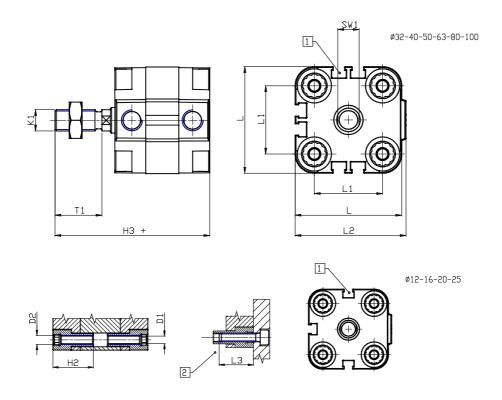

## DIMENSIONS

| (C.D. (mans) | 40       |
|--------------|----------|
| Ø D (mm)     | 12       |
| Ø D1 (mm)    | 5.5      |
| D2           | M6       |
| D3           | M6       |
| Ø D4 (mm)    | 5        |
| D5           | M5       |
| Ø D8 (mm)    | 6        |
| D9 (mm)      | 6        |
| D10 (mm)     | 17       |
| E1           | G1\8     |
| F (mm)       | 8.0      |
| F1 (mm)      | 36.5     |
| H (mm)       | 44.5     |
| H1 (mm)      | 50.5     |
| H2 (mm)      | 21.5     |
| K1           | M10x1,25 |
| L (mm)       | 50       |
| L1 (mm)      | 32       |
| L2 (mm)      | 52.0     |
| L3 (mm)      | 20       |
| L4 (mm)      | 19.8     |
| T (mm)       | 12       |
| T1 (mm)      | 22       |

| T2 (mm)  | 4  |
|----------|----|
| SW1 (mm) | 10 |