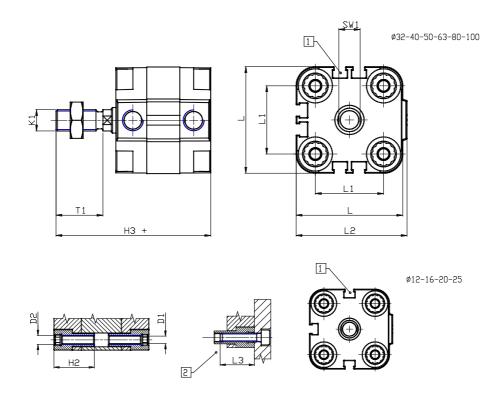

## DIMENSIONS

| Face 1    |          |
|-----------|----------|
| Ø D (mm)  | 12       |
| Ø D1 (mm) | 5.5      |
| D2        | M6       |
| D3        | M6       |
| Ø D4 (mm) | 5        |
| D5        | M5       |
| Ø D8 (mm) | 6        |
| D9 (mm)   | 6        |
| D10 (mm)  | 17       |
| E1        | G1\8     |
| F (mm)    | 8.0      |
| F1 (mm)   | 37.5     |
| H (mm)    | 45.5     |
| H1 (mm)   | 52.0     |
| H2 (mm)   | 21.5     |
| K1        | M10x1,25 |
| L (mm)    | 60       |
| L1 (mm)   | 42       |
| L2 (mm)   | 62.5     |
| L3 (mm)   | 20       |
| L4 (mm)   | 23.3     |
| T (mm)    | 12       |
| T1 (mm)   | 22       |

| T2 (mm)  | 4  |
|----------|----|
| SW1 (mm) | 10 |