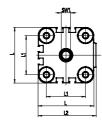

### DIMENSIONS

|          | 10       |
|----------|----------|
| ØD (mm)  | 12       |
| D2       | M6       |
| D3       | M6       |
| ØD8 (mm) | 6        |
| E1       | G1\8     |
| F (mm)   | 8.0      |
| H (mm)   | 45.0     |
| H1 (mm)  | 90.5     |
| H2 (mm)  | 21.5     |
| H3 (mm)  | 74.0     |
| H4 (mm)  | 0.0      |
| K1       | M10x1,25 |
| L (mm)   | 60       |
| L1 (mm)  | 42       |
| L2 (mm)  | 62.5     |
| T (mm)   | 12       |
| T1 (mm)  | 22       |
| T2 (mm)  | 4        |
| SW1 (mm) | 10       |