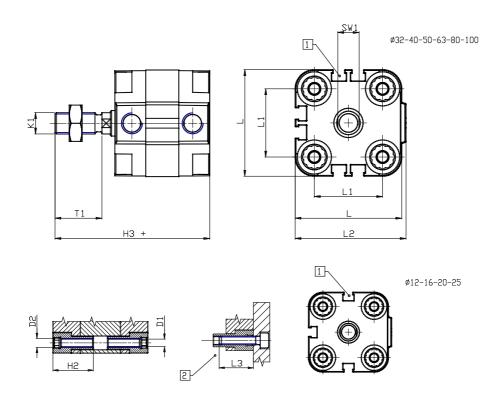

## DIMENSIONS

| Face 1    |          |
|-----------|----------|
| Ø D (mm)  | 12       |
| Ø D1 (mm) | 5.5      |
| D2        | M6       |
| D3        | M6       |
| Ø D4 (mm) | 5        |
| D5        | M5       |
| Ø D8 (mm) | 6        |
| D9 (mm)   | 6        |
| D10 (mm)  | 17       |
| E1        | G1\8     |
| F (mm)    | 8.0      |
| F1 (mm)   | 37.5     |
| H (mm)    | 45.5     |
| H1 (mm)   | 52.0     |
| H2 (mm)   | 21.5     |
| K1        | M10x1,25 |
| L (mm)    | 60       |
| L1 (mm)   | 42       |
| L2 (mm)   | 62.5     |
| L3 (mm)   | 20       |
| L4 (mm)   | 23.3     |
| T (mm)    | 12       |
| T1 (mm)   | 22       |

| T2 (mm)  | 4  |
|----------|----|
| SW1 (mm) | 10 |