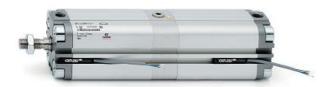

## Compact cylinders, Tandem version - Series 31

Product code: 31M2A040A030N3

Datasheet creation date: 07/03/2025 21:27

Check the most updated document online 3 click here

## **Compact cylinders, Tandem version - Series 31**

Product code: 31M2A040A030N3