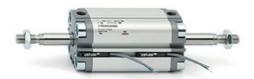

## **Compact cylinders - Series 31**

Product code: 31M2A040A035

Datasheet creation date: 07/03/2025 20:30

Check the most updated document online 3 click here

## TECHNICAL DATA

| Series             | 31                                                             |
|--------------------|----------------------------------------------------------------|
| Version            | M=male rod thread                                              |
| Operation          | 2=double-acting                                                |
| Diameter (mm)      | 40                                                             |
| Stroke type        | variable                                                       |
| Stroke (mm)        | 35                                                             |
| Rod seals material | -                                                              |
| Materials          | A = rolled stainless steel AISI 303 rod tube profile aluminium |
| Construction       | A = standard                                                   |

## **Compact cylinders - Series 31**

Product code: 31M2A040A035