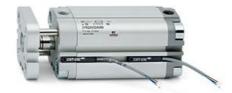

## **Compact cylinders - Series 31**

Product code: 31M2A040A035

Datasheet creation date: 07/03/2025 20:30

Check the most updated document online 3 click here

## TECHNICAL DATA

| Series             | 31                                                             |
|--------------------|----------------------------------------------------------------|
| Version            | M=male rod thread                                              |
| Operation          | 2=double-acting                                                |
| Diameter (mm)      | 40                                                             |
| Stroke type        | variable                                                       |
| Stroke (mm)        | 35                                                             |
| Rod seals material | -                                                              |
| Materials          | A = rolled stainless steel AISI 303 rod tube profile aluminium |
| Construction       | A = standard                                                   |

## **Compact cylinders - Series 31**

Product code: 31M2A040A035