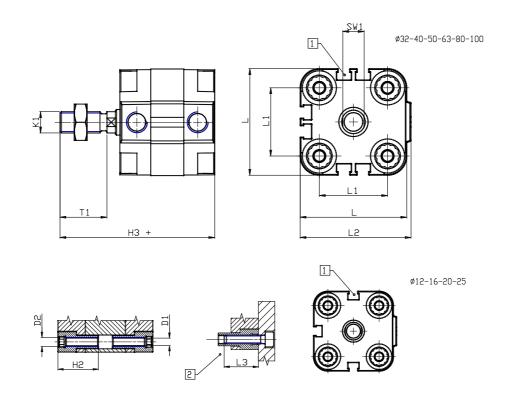

### DIMENSIONS

| (         |          |
|-----------|----------|
| Ø D (mm)  | 12       |
| Ø D1 (mm) | 5.5      |
| D2        | M6       |
| D3        | M6       |
| Ø D4 (mm) | 5        |
| D5        | M5       |
| Ø D8 (mm) | 6        |
| D9 (mm)   | 6        |
| D10 (mm)  | 17       |
| E1        | G1\8     |
| F (mm)    | 8.0      |
| F1 (mm)   | 37.5     |
| H (mm)    | 45.5     |
| H1 (mm)   | 52.0     |
| H2 (mm)   | 21.5     |
| K1        | M10x1,25 |
| L (mm)    | 60       |
| L1 (mm)   | 42       |
| L2 (mm)   | 62.5     |
| L3 (mm)   | 20       |
| L4 (mm)   | 23.3     |
| T (mm)    | 12       |
| T1 (mm)   | 22       |

| T2 (mm)  | 4  |
|----------|----|
| SW1 (mm) | 10 |