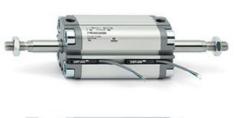

# **Compact cylinders - Series 31**

Product code: 31M2A040A040EX

### TECHNICAL DATA

| Series             | 31                                                             |
|--------------------|----------------------------------------------------------------|
| Version            | M=male rod thread                                              |
| Operation          | 2=double-acting                                                |
| Diameter (mm)      | 40                                                             |
| Stroke type        | standard                                                       |
| Stroke (mm)        | 40                                                             |
| Rod seals material | -                                                              |
| Materials          | A = rolled stainless steel AISI 303 rod tube profile aluminium |
| Construction       | A = standard                                                   |