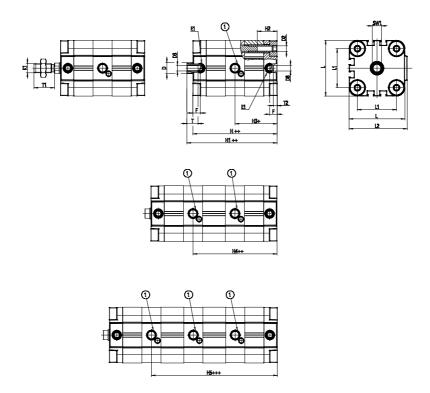

## DIMENSIONS

| ØD (mm)  | 12       |
|----------|----------|
| D2       | M6       |
| D3       | M6       |
| ØD8 (mm) | 6        |
| E1       | G1\8     |
| F (mm)   | 8.0      |
| H (mm)   | 45.0     |
| H1 (mm)  | 90.5     |
| H2 (mm)  | 21.5     |
| H3 (mm)  | 74.0     |
| H4 (mm)  | 0.0      |
| K1       | M10x1,25 |
| L (mm)   | 60       |
| L1 (mm)  | 42       |
| L2 (mm)  | 62.5     |
| T (mm)   | 12       |
| T1 (mm)  | 22       |
| T2 (mm)  | 4        |
| SW1 (mm) | 10       |