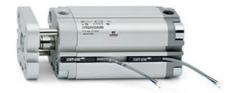

## **Compact cylinders - Series 31**

Product code: 31M2A040A115

Datasheet creation date: 07/03/2025 20:31

Check the most updated document online 3 click here

## TECHNICAL DATA

| Series             | 31                                                             |
|--------------------|----------------------------------------------------------------|
| Version            | M=male rod thread                                              |
| Operation          | 2=double-acting                                                |
| Diameter (mm)      | 40                                                             |
| Stroke type        | variable                                                       |
| Stroke (mm)        | 115                                                            |
| Rod seals material | •                                                              |
| Materials          | A = rolled stainless steel AISI 303 rod tube profile aluminium |
| Construction       | A = standard                                                   |

## **Compact cylinders - Series 31**

Product code: 31M2A040A115