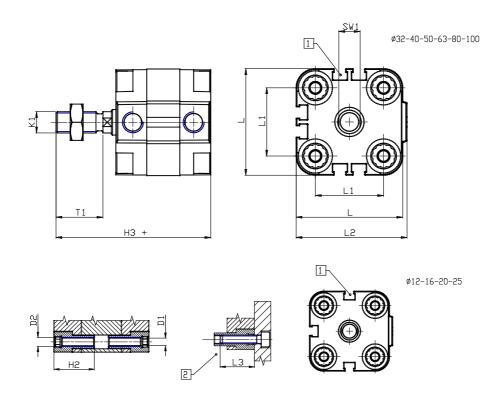

## DIMENSIONS

| Face 1    |          |
|-----------|----------|
| Ø D (mm)  | 12       |
| Ø D1 (mm) | 5.5      |
| D2        | M6       |
| D3        | M6       |
| Ø D4 (mm) | 5        |
| D5        | M5       |
| Ø D8 (mm) | 6        |
| D9 (mm)   | 6        |
| D10 (mm)  | 17       |
| E1        | G1\8     |
| F (mm)    | 8.0      |
| F1 (mm)   | 37.5     |
| H (mm)    | 45.5     |
| H1 (mm)   | 52.0     |
| H2 (mm)   | 21.5     |
| K1        | M10x1,25 |
| L (mm)    | 60       |
| L1 (mm)   | 42       |
| L2 (mm)   | 62.5     |
| L3 (mm)   | 20       |
| L4 (mm)   | 23.3     |
| T (mm)    | 12       |
| T1 (mm)   | 22       |

| T2 (mm)  | 4  |
|----------|----|
| SW1 (mm) | 10 |