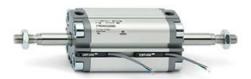

## **Compact cylinders - Series 31**

Product code: 31M2A040A115

Datasheet creation date: 07/03/2025 20:31

Check the most updated document online 3 click here

## TECHNICAL DATA

| Series             | 31                                                             |
|--------------------|----------------------------------------------------------------|
| Version            | M=male rod thread                                              |
| Operation          | 2=double-acting                                                |
| Diameter (mm)      | 40                                                             |
| Stroke type        | variable                                                       |
| Stroke (mm)        | 115                                                            |
| Rod seals material | •                                                              |
| Materials          | A = rolled stainless steel AISI 303 rod tube profile aluminium |
| Construction       | A = standard                                                   |

## **Compact cylinders - Series 31**

Product code: 31M2A040A115