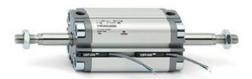

## **Compact cylinders - Series 31**

Product code: 31M2A040A120

Datasheet creation date: 07/03/2025 20:31

Check the most updated document online 3 click here

## TECHNICAL DATA

| Series             | 31                                                             |
|--------------------|----------------------------------------------------------------|
| Version            | M=male rod thread                                              |
| Operation          | 2=double-acting                                                |
| Diameter (mm)      | 40                                                             |
| Stroke type        | standard                                                       |
| Stroke (mm)        | 120                                                            |
| Rod seals material |                                                                |
| Materials          | A = rolled stainless steel AISI 303 rod tube profile aluminium |
| Construction       | A = standard                                                   |

## **Compact cylinders - Series 31**

Product code: 31M2A040A120