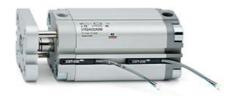

## **Compact cylinders - Series 31**

Product code: 31M2A040A120

Datasheet creation date: 07/03/2025 20:31

Check the most updated document online 3 click here

## TECHNICAL DATA

| Series             | 31                                                             |
|--------------------|----------------------------------------------------------------|
| Version            | M=male rod thread                                              |
| Operation          | 2=double-acting                                                |
| Diameter (mm)      | 40                                                             |
| Stroke type        | standard                                                       |
| Stroke (mm)        | 120                                                            |
| Rod seals material |                                                                |
| Materials          | A = rolled stainless steel AISI 303 rod tube profile aluminium |
| Construction       | A = standard                                                   |

## **Compact cylinders - Series 31**

Product code: 31M2A040A120