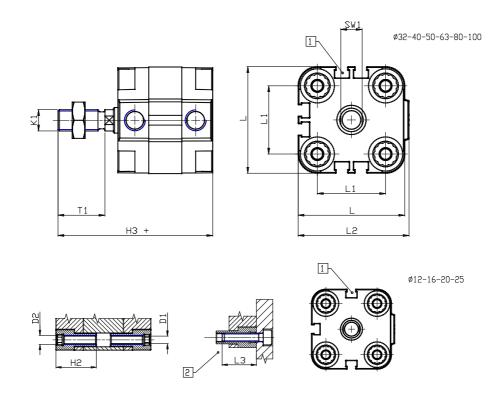

## DIMENSIONS

| Face 1    |          |
|-----------|----------|
| Ø D (mm)  | 12       |
| Ø D1 (mm) | 5.5      |
| D2        | M6       |
| D3        | M6       |
| Ø D4 (mm) | 5        |
| D5        | M5       |
| Ø D8 (mm) | 6        |
| D9 (mm)   | 6        |
| D10 (mm)  | 17       |
| E1        | G1\8     |
| F (mm)    | 8.0      |
| F1 (mm)   | 37.5     |
| H (mm)    | 45.5     |
| H1 (mm)   | 52.0     |
| H2 (mm)   | 21.5     |
| K1        | M10x1,25 |
| L (mm)    | 60       |
| L1 (mm)   | 42       |
| L2 (mm)   | 62.5     |
| L3 (mm)   | 20       |
| L4 (mm)   | 23.3     |
| T (mm)    | 12       |
| T1 (mm)   | 22       |

| T2 (mm)  | 4  |
|----------|----|
| SW1 (mm) | 10 |